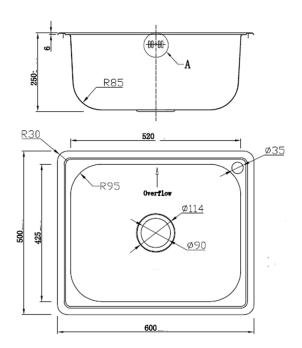

## Laundry Tub B&F Laundry Tub R95 520 Single Bowl

| Models                           | Corner Radius        |
|----------------------------------|----------------------|
| 14 BFL600                        | 95mm                 |
| Overall Dimensions W x D         | Waste                |
| 600 x 500mm                      | 90mm                 |
| Bowl Dimensions W x D x H        | Installation         |
| 520 x 425 x 250mm                | Top / Undermount     |
| Material & Finish                | Minimum Cabinet Size |
| 0.8mm 304 Stainless Steel, Satin | 640mm                |