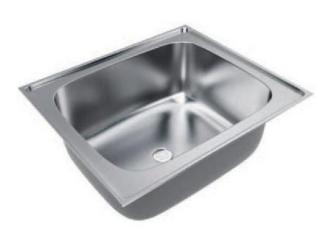

## Laundry Tub B&F Laundry Tub R95 520 Single Bowl

| Models                           | Corner Radius        |
|----------------------------------|----------------------|
| 14 BFL600                        | 95mm                 |
| Overall Dimensions W x D         | Waste                |
| 600 x 500mm                      | 90mm                 |
| Bowl Dimensions W x D x H        | Installation         |
| 520 x 425 x 250mm                | Top / Undermount     |
| Material & Finish                | Minimum Cabinet Size |
| 0.8mm 304 Stainless Steel, Satin | 640mm                |